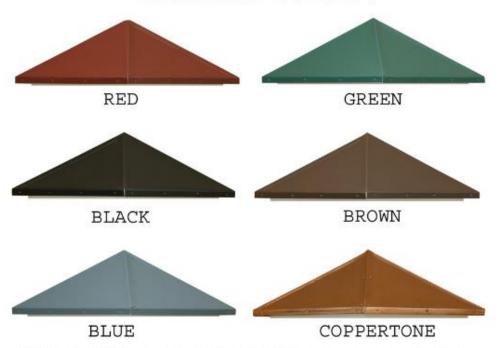

# Hamlin, Ellsworth, Waterford

(Roof color chart)

Aluminum colors.

Actual colors may vary based on your computer monitor. Color samples available upon request.