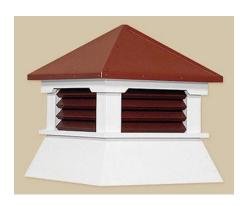

### **SHED SERIES CUPOLA**

#### **MODELS:**

- Unpainted Pine
  - o Aluminum or Plywood Top
  - o Copper Top
- Painted Pine
  - o Aluminum or Plywood Top
  - o Copper Top
- Vinyl
  - o Aluminum or Plywood Top
  - o Copper Top

### Options:

- Colored Louvers
- Copper Louvers
- Screening
- Apply Staybrite/Copper

#### BASE SIZES AVAILABLE:

16, 21, 25, 30

\*Shed Series cupolas will accommodate an 7-12 pitch roof. For larger pitch roofs add a base extension(s)\*

White it standard for vinyl cupolas. For Ivory – additional cost.