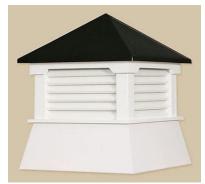

#### SELECT SERIES CUPOLA

#### **MODELS:**

- Primed Pine
  - o Louvered
  - Windowed
  - o Transom
- Azek-Vinyl Louvered
  - o Louvered
  - Windowed
  - Transom

\*All cupola models have the option of a wood top, an aluminum top, or a copper top\*

### Options:

- Base Crown Moulding
- Stained Glass Window Red
- Stained Glass Window Blue & Green
- Stained Glass Transom Red
- Stained Glass Transom Blue & Green

#### BASE SIZES AVAILABLE:

18, 22, 24, 30, 36, 42, 48, 60, 72

\*Select Series cupolas will accommodate up to a 10-12 pitch roof. For larger pitch roofs add a base extension(s)\*

White it standard for vinyl cupolas. For Ivory – additional cost.