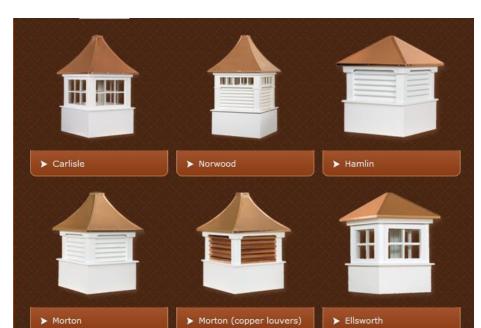

#### SELECT SERIES CUPOLA

#### **MODELS:**

- Primed Pine
  - o Louvered
  - Windowed
  - o Transom
- Azek-Vinyl Louvered
  - o Louvered
  - Windowed
  - Transom

\*All cupola models have the option of a wood top, an aluminum top, or a copper top\*

### Options:

- Base Crown Moulding
- Stained Glass Window Red
- Stained Glass Window Blue & Green
- Stained Glass Transom Red
- Stained Glass Transom Blue & Green

#### BASE SIZES AVAILABLE:

18, 22, 24, 30, 36, 42, 48, 60, 72

\*Select Series cupolas will accommodate up to a 10-12 pitch roof. For larger pitch roofs add a base extension(s)\*

White it standard for vinyl cupolas. For Ivory – additional cost.