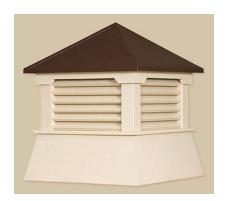

### **SHED SERIES CUPOLA**

#### **MODELS:**

- Unpainted Pine
  - o Aluminum or Plywood Top
  - o Copper Top
- Painted Pine
  - o Aluminum or Plywood Top
  - o Copper Top
- Vinyl
  - o Aluminum or Plywood Top
  - o Copper Top

### Options:

- Colored Louvers
- Copper Louvers
- Screening
- Apply Staybrite/Copper

#### BASE SIZES AVAILABLE:

16, 21, 25, 30

\*Shed Series cupolas will accommodate an 7-12 pitch roof. For larger pitch roofs add a base extension(s)\*

White it standard for vinyl cupolas. For Ivory – additional cost.