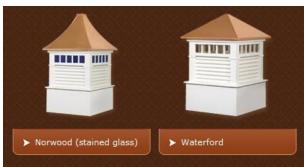

# Hamlin, Ellsworth, Waterford

(Roof color chart)

Aluminum colors.

Actual colors may vary based on your computer monitor. Color samples available upon request.